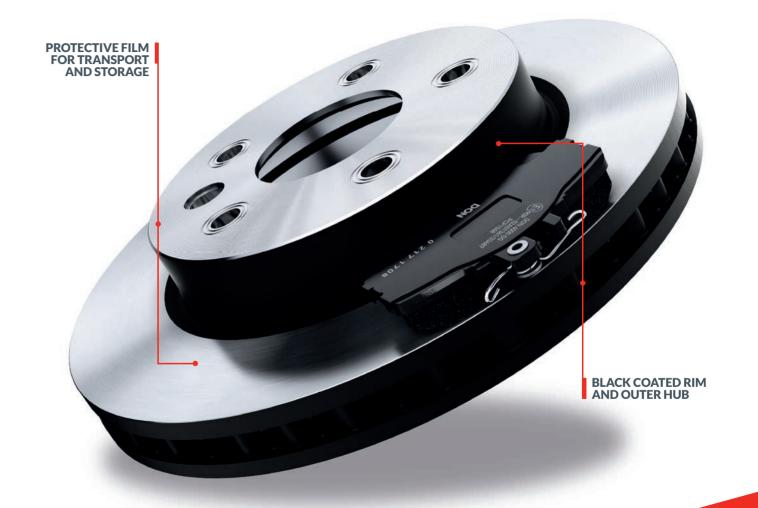

Packaged in a specially developed paper, DON brake pads offer double protection to arrive in perfect condition, every time.

EVERY DON BRAKE DISC IS PARTIALLY COATED FOR CORROSION-FREE GOOD LOOKS. AN EXTRA THIN LAYER OF PROTECTIVE FILM FOR UNCOATED SURFACES ENSURES THEY ARE READY TO GO WITH MINIMUM CLEANING EFFORT.

DON brake discs are designed for quick, fault-free fitting – helping you get things done with the minimum of fuss.