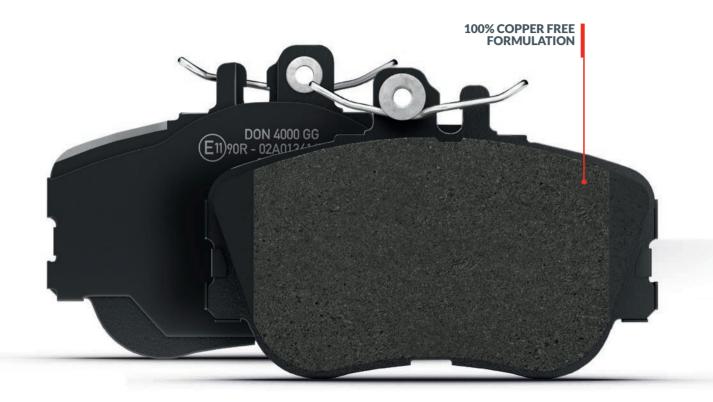

DON IS A NEW RANGE OF COPPER-FREE BRAKE PADS AND MATCHING DISCS. FROM TMD FRICTION, THE WORLD LEADERS IN BRAKE FRICTION, DON BRAKES ARE ENGINEERED TO PROVIDE BRAKING YOU CAN RELY ON, AT A VERY SENSIBLE PRICE.

Tested and manufactured for consistent quality, DON means that workshops can handle everyday brake servicing efficiently and profitably.

THE DON RANGE COVERS A LARGE PROPORTION OF THE EUROPEAN CAR PARC. ALL BRAKE PADS ARE 100% COPPER FREE AND TESTED TO EXCEED ECE R90 REQUIREMENTS. SO WITH DON, YOU HAVE A DEPENDABLE, ECONOMICAL SOLUTION FOR ALMOST EVERY JOB THAT COMES YOUR WAY.